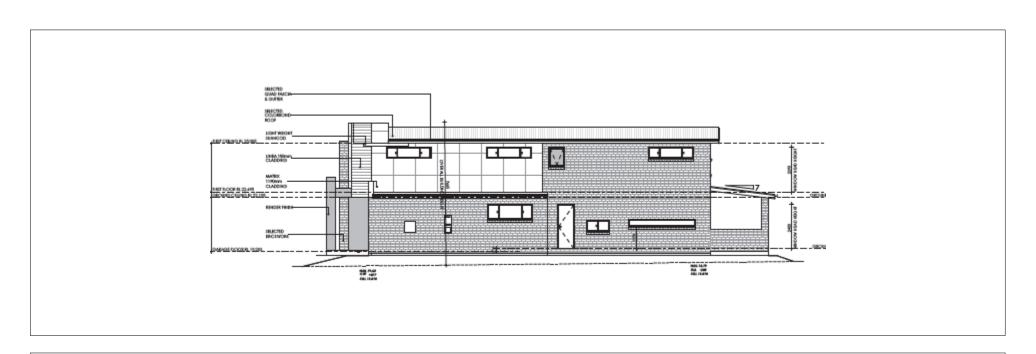

## EXTERNAL COLOUR PLAN

| ELEVATIONS                                  |                     | 22-1079 |          | <i>a</i> I | 5014155                 | MRS JENNIE C CAI                                                                       | 18 AXXIII:<br>LOT 130 DP: 13717 |
|---------------------------------------------|---------------------|---------|----------|------------|-------------------------|----------------------------------------------------------------------------------------|---------------------------------|
| NEW TWO STOREY DWELLING<br>CUSTOM HAVANA 42 |                     | sk-3    | 04.05.22 | 22         | FOWLER                  | MR CHONG BENG E HO                                                                     | (No. 31) EARLS AVENUE           |
| SEABREEZE                                   | FACEABR<br>BLEGANCE | 1:100   | 019      | ו ען       | TOOK HOME, OOK PASSION. | I ACCET AND AFFICKE CURRENT FLAND AND ALL<br>DOCUMENTION FEOLIDED TO MEET FOVUER HOMB. | RIVERWOOD ,NSW, 2210            |

AUSTRAL BRICKS

Whitsundays, Orpheus

Off White Mortar, Iron joint

**WINDOWS** 

Trend, Monument

TAUBMANS, WALLABY

Applied Finish to Front Elevation Feature Ligthweight Window Hoods returning along external side wall & Applied finish Front façade feature patio pier

## TAUBMANS, SURFMIST

Applied finish to front elevation feature wall, returning approx. 2200mm on external wall side

## TAUBMANS, DUNE

Cladding Panel Layout 590mm x 2390mm high x 8mm thick Grid Pattern size 1190mm wide x 590mm high finish to cantilever projection over garage and returning along external side wall portion

METAL ROOFING

Cutom Orb, Colorbond Monument

COLORBOND, MONUMENT

Gutter & Fascia

**GARAGE DOOR** 

Flatline, Surfmist

STAINED JOHNSTONES, PEBBLE

Entry Door

TAUBMANS CODOVAN BROWN

Cladding 1 -Linea 150mm Horizontal Cladding to Entry Projection