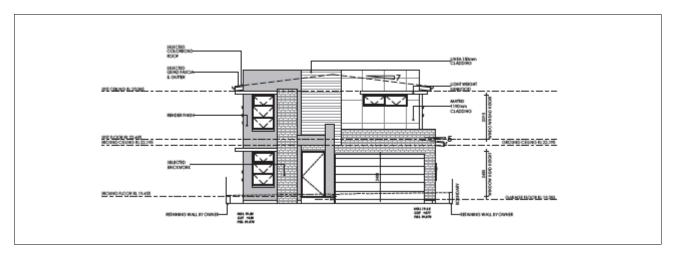

## EXTERNAL COLOUR PLAN

| ELEVATIONS                                  |                     | 22-1079 |          | <i>a</i> I | 5014155                 | MRS JENNIE C CAI                                                                       | 18 AXXIII:<br>LOT 130 DP: 13717 |
|---------------------------------------------|---------------------|---------|----------|------------|-------------------------|----------------------------------------------------------------------------------------|---------------------------------|
| NEW TWO STOREY DWELLING<br>CUSTOM HAVANA 42 |                     | sk-3    | 04.05.22 | 22         | FOWLER                  | MR CHONG BENG E HO                                                                     | (No. 31) EARLS AVENUE           |
| SEABREEZE                                   | FACEABR<br>BLEGANCE | 1:100   | 019      | ו ען       | TOOK HOME, OOK PASSION. | I ACCET AND AFFICKE CURRENT FLAND AND ALL<br>DOCUMENTION FEOLIDED TO MEET FOVUER HOMB. | RIVERWOOD ,NSW, 2210            |

AUSTRAL BRICKS

Whitsundays, Orpheus

Off White Mortar, Iron joint

**WINDOWS** 

Trend, Monument

TAUBMANS, WALLABY

Applied Finish to Front Elevation Feature Ligthweight Window Hoods returning along external side wall & Applied finish Front façade feature patio pier

## TAUBMANS, SURFMIST

Applied finish to front elevation feature wall, returning approx. 2200mm on external wall side

## TAUBMANS, DUNE

Cladding Panel Layout 590mm x 2390mm high x 8mm thick Grid Pattern size 1190mm wide x 590mm high finish to cantilever projection over garage and returning along external side wall portion

METAL ROOFING

Cutom Orb, Colorbond Monument

COLORBOND, MONUMENT

Gutter & Fascia

**GARAGE DOOR** 

Flatline, Surfmist

STAINED JOHNSTONES, PEBBLE

Entry Door

TAUBMANS CODOVAN BROWN

Cladding 1 -Linea 150mm Horizontal Cladding to Entry Projection