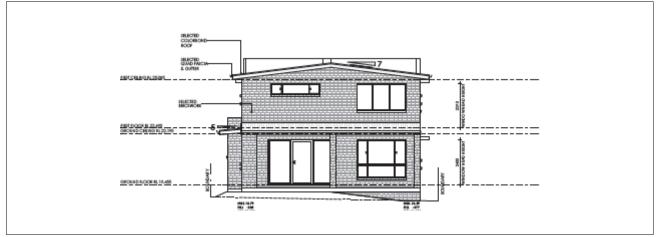

## EXTERNAL COLOUR PLAN

| ELEVATIONS                                  |                     | 22-1079 |          | <i>a</i> I | 5014155                 | MRS JENNIE C CAI                                                                       | 18 AXXIII:<br>LOT 130 DP: 13717 |
|---------------------------------------------|---------------------|---------|----------|------------|-------------------------|----------------------------------------------------------------------------------------|---------------------------------|
| NEW TWO STOREY DWELLING<br>CUSTOM HAVANA 42 |                     | sk-3    | 04.05.22 | 22         | FOWLER                  | MR CHONG BENG E HO                                                                     | (No. 31) EARLS AVENUE           |
| SEABREEZE                                   | FACEABR<br>BLEGANCE | 1:100   | 019      | ו ען       | TOOK HOME, OOK PASSION. | I ACCET AND AFFICKE CURRENT FLAND AND ALL<br>DOCUMENTION FEOLIDED TO MEET FOVUER HOMB. | RIVERWOOD ,NSW, 2210            |

AUSTRAL BRICKS

Whitsundays, Orpheus

Off White Mortar, Iron joint

**WINDOWS** 

Trend, Monument

TAUBMANS, WALLABY

Applied Finish to Front Elevation Feature Ligthweight Window Hoods returning along external side wall & Applied finish Front façade feature patio pier

## TAUBMANS, SURFMIST

Applied finish to front elevation feature wall, returning approx. 2200mm on external wall side

## TAUBMANS, DUNE

Cladding Panel Layout 590mm x 2390mm high x 8mm thick Grid Pattern size 1190mm wide x 590mm high finish to cantilever projection over garage and returning along external side wall portion

METAL ROOFING

Cutom Orb, Colorbond Monument

COLORBOND, MONUMENT

Gutter & Fascia

**GARAGE DOOR** 

Flatline, Surfmist

STAINED JOHNSTONES, PEBBLE

Entry Door

TAUBMANS CODOVAN BROWN

Cladding 1 -Linea 150mm Horizontal Cladding to Entry Projection