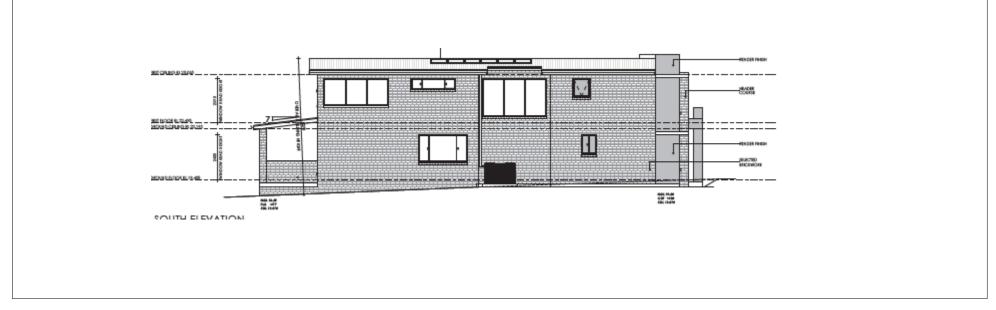

**WINDOWS** 

Trend, Monument



TAUBMANS, WALLABY

Applied Finish to Front Elevation Feature Ligthweight Window Hoods returning along external side wall & Applied finish Front façade feature patio pier



## TAUBMANS, SURFMIST

Applied finish to front elevation feature wall, returning approx. 2200mm on external wall side



## TAUBMANS, DUNE

Cladding Panel Layout 590mm x 2390mm high x 8mm thick Grid Pattern size 1190mm wide x 590mm high finish to cantilever projection over garage and returning along external side wall portion



METAL ROOFING

Cutom Orb, Colorbond Monument



COLORBOND, MONUMENT

Gutter & Fascia



**GARAGE DOOR** 

Flatline, Surfmist



STAINED JOHNSTONES, PEBBLE

Entry Door



TAUBMANS CODOVAN BROWN

Cladding 1 -Linea 150mm Horizontal Cladding to Entry Projection